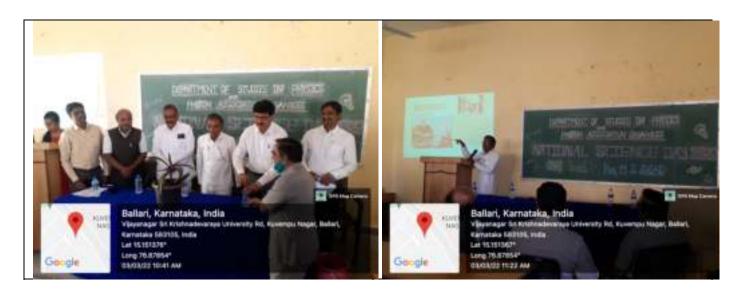

#### Vijayanagara Sri Krishnadevaraya University, Ballari Report on Group Discussion Competition

Name of the Event: Group Discussion Competition

Date: 10/12/2021 and 11/12/2021

Time: 3.00 pm to 5:00 pm

Venue: VSK University, M.Com 1st Year Classroom

#### Report:

Placement and Entrepreneurship Development Cell has organised a soft skill development program- "The Group Discussion Competition". There were totally 32 groups in round 1. Group discussion was conducted between two groups with the same topic separately and then top 8 groups were selected for round II.

The Group Discussion Competition was joined by all staff members and around 200 students from both the departments. The performance of the participants was very promising. The

judges guided the students regarding Group Discussion process and also shared their own experiences. The participants expressed that they got to learn a lot through the process and they were motivated by the judge's words and experiences.