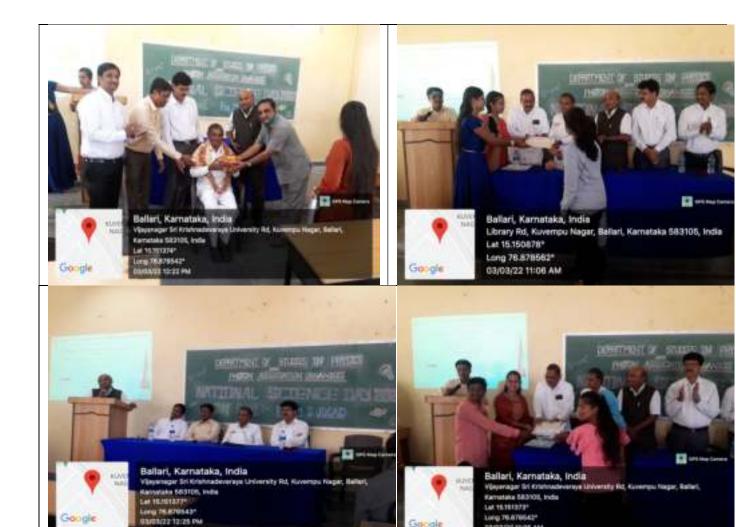

The winners of Group Discussion Competition are as follows:

1st place - MBA group no.7

2nd Place - MBA group no. 1

3rd place - M.Com 'C' see group no.3

The Group Discussion Competition was evaluated by judges (faculty of VSK University).

The event was successfully organized and coordinated by Dr. Sunil Kumar M S (Assistant Professor and In charge for Placement cell)

The winners were awarded with the knowledge and inspiring books and certificates were sponsored by:

The winners were awarded with momentums sponsored by:

"WOODYGOODIESINDIA"

Name and Signature of Favors P. Monogement Studies KENT Progration of the real BALLARI - 583 104.

Photos: