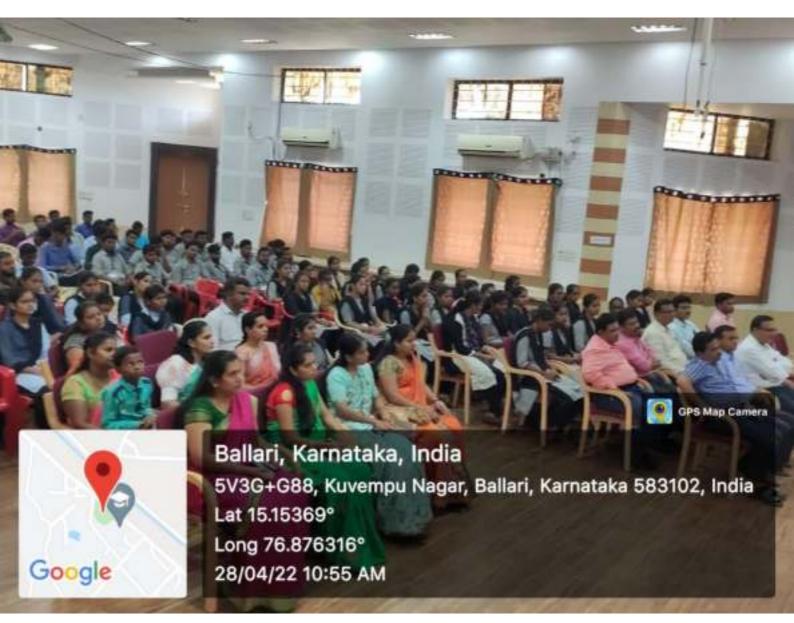

Regards

Placement Co-ordinator)
SUNIL KUMAR M.S. B.E., MBA

Assistant Professor, Dept. Of Management Studies
Vijayanagara Sri Krishnadovaraya University,

BALLARI - 583 104.

Report:

Mr. Charan kumar of FuTech Solutions visited our campus on 29.12.2021 and addressed final year students on Career planning and various online courses, which are available in the market and how they can help them in securing a placement. It was very interactive session. Photos of the event are enclosed.