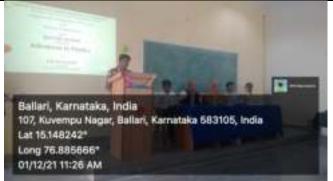

#### "CAREER GUIDANCE AND ONLINE COURSES"

A 2-Hour session will be organized on the above mentioned topic, on 29.12.2021 at Dr. B R Ambedkar Auditorium, VSKUB by Placement Cell in association with Department of Management Studies. All the students are hereby requested to make use of the event.

Regards

Placement Co-ordinator)
SUNIL KUMAR M.S. B.E., MBA

Assistant Professor, Dept. Of Management Studies
Vijayanagara Sri Krishnadovaraya University,

BALLARI - 583 104.

Report:

Mr. Charan kumar of FuTech Solutions visited our campus on 29.12.2021 and addressed final year students on Career planning and various online courses, which are available in the market and how they can help them in securing a placement. It was very interactive session. Photos of the event are enclosed.