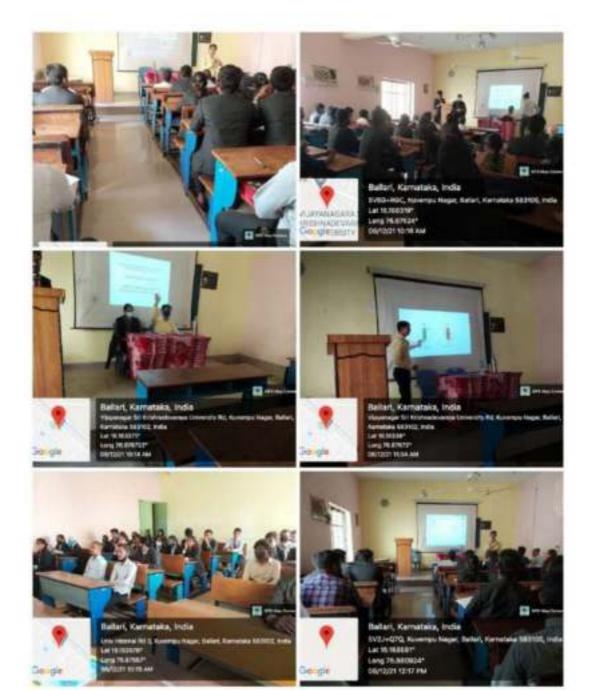

Regards

Placement Co-ordinator)
SUNIL KUMAR M.S. B.E., MBA

Assistant Professor, Dept. Of Management Studies
Vijayanagara Sri Krishnadovaraya University,

BALLARI - 583 104.

Report:

Mr. Charan kumar of FuTech Solutions visited our campus on 29.12.2021 and addressed final year students on Career planning and various online courses, which are available in the market and how they can help them in securing a placement. It was very interactive session. Photos of the event are enclosed.