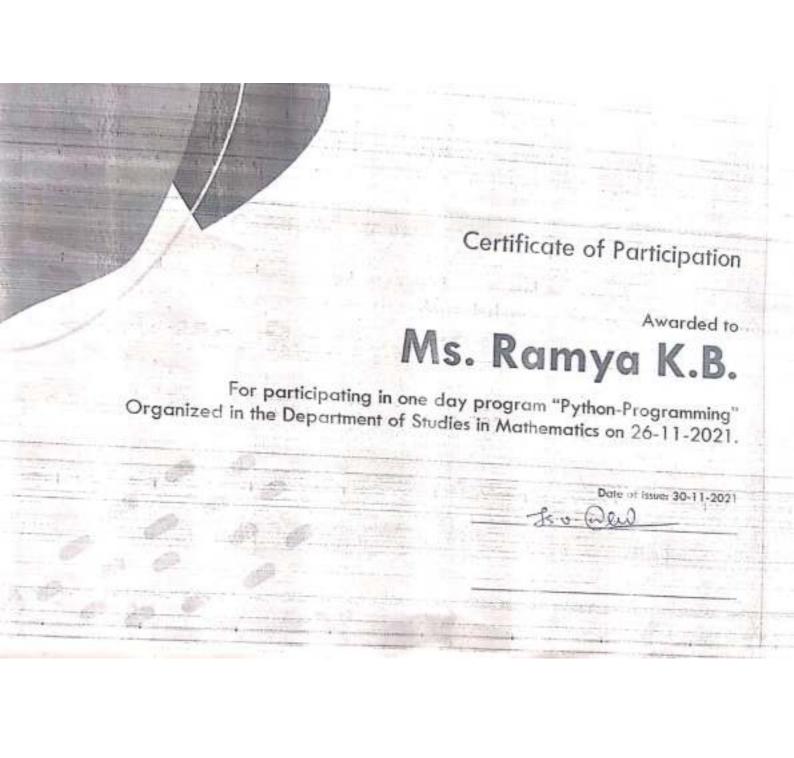

121             | Signatura              | rther Chairman           |
| 16         | le A trabage          | Department of          |                          |
|            | A 100050              | VSI                    | , Jnana Sagar            |
| 13         | VA 11903              | Vinavaka dagat.        | BALLARI-583 105          |
| 13         | WA 10005.             | the state doubt        |                          |
| 1          | MA ODES               |                        | the second               |
| 1          | SATE 5                |                        |                          |
| E          | WAT10242              | 11.3                   |                          |
| 7          | 7.A 10004             | 4 1 5 4 4 1 1 1 1      |                          |











# VIJAYANAGARA SRI KRISHNADEVARAYA UNIVERSITY

Jnana Sagara Campus, Vinayakanagara, Cantonment, Ballari - 583 105.

Photon Association, Department of Physics

Organises

Special Lecture on topic

"Advances in Physics"

# **Chief Guest**

Dr. Narasimha H Ayachit

Registrar KLE University, Hubballi.

Date: 01.12.2021

Time: 10.30 AM

Venue: F18

All are welcome

No.

\*\*\*\*



# ವಿಜಯನಗರ ಶ್ರೀ ಕೃಷ್ಣದೇವರಾಯ ವಿಶ್ವವಿದ್ಯಾಲಯ

изд тис наст. Экпаре ких, выблебые, индо-583 105

#### VIJAYANAGARA SRI KRISHNADEVARAYA UNIVERSITY

Jnana Sagara Campus, Vinayakanagara, Cantonment, BALLARI - 583 105

## Department of Studies in Physics

#### **Attendance of Participation**

**Event: Special Lecture** 

Date: 1st December 2021

Topic: "Advances in Physics"

By

#### Dr. Narasimha H Ayachit

Registr