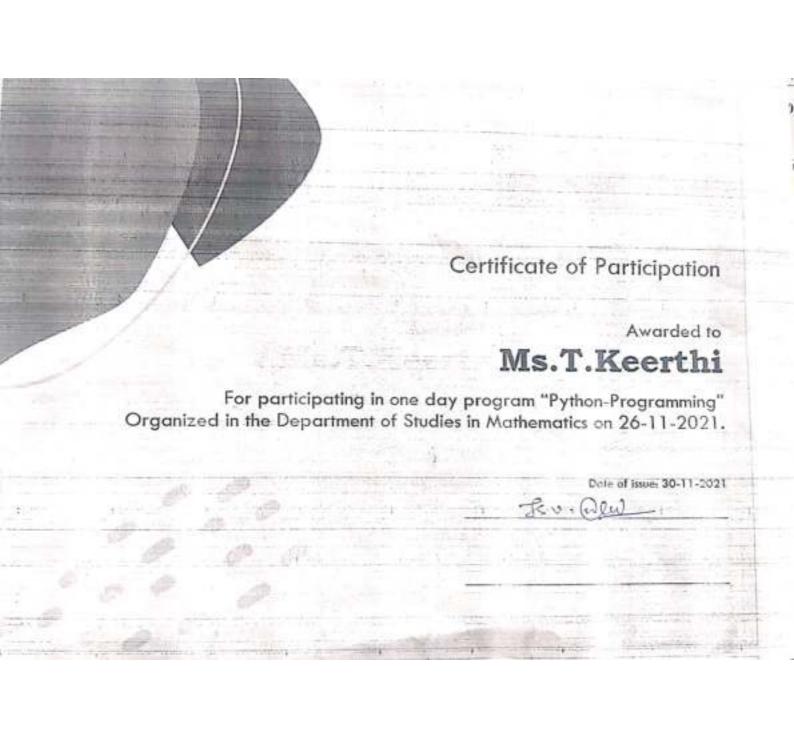

21             | Signatura              | rther Chairman           |
| 16         | le A trabage          | Department of          |                          |
|            | A 100050              | VSI                    | , Jnana Sagar            |
| 13         | VA 11903              | Vinavaka dagat.        | BALLARI-583 105          |
| 13         | WA 10005.             | the state doubt        |                          |
| 1          | MA ODES               |                        | the second               |
| 1          | SATE 5                |                        |                          |
| E          | WAT10242              | 11.3                   |                          |
| 7          | 7.A 10004             | 4 1 5 4 4 1 1 1 1      |                          |











# VIJAYANAGARA SRI KRISHNADEVARAYA UNIVERSITY

Jnana Sagara Campus, Vinayakanagara, Cantonment, Ballari - 583 105.

Photon Association, Department of Physics

Organises

Special Lecture on topic

"Advances in Physics"

# **Chief Guest**

Dr. Narasimha H Ayachit

Registrar KLE University, Hubballi.

Date: 01.12.2021

Time: 10.30 AM

Venue: F18

All are welcome

No.

\*\*\*\*



# ವಿಜಯನಗರ ಶ್ರೀ ಕೃಷ್ಣದೇವರಾಯ ವಿಶ್ವವಿದ್ಯಾಲಯ

изд тис наст. Экпаре ких, выблебые, индо-583 105

#### VIJAYANAGARA SRI KRISHNADEVARAYA UNIVERSITY

Jnana Sagara Campus, Vinayakanagara, Cantonment, BALLARI - 583 105

## Department of Studies in Physics

#### **Attendance of Participation**

**Event: Special Lecture** 

Date: 1st December 2021

Topic: "Advances in Physics"

By

#### Dr. Narasimha H Ayachit

Registrar