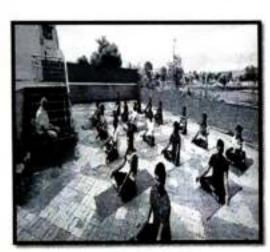

#### Report:

Placement and Entrepreneurship Development Cell has organised a soft skill development program- "The Group Discussion Competition". There were totally 32 groups in round 1. Group discussion was conducted between two groups with the same topic separately and then top 8 groups were selected for round II.

The winners of Group Discussion Competition are as follows:

1st place - MBA group no.7

2nd Place - MBA group no. 1

3rd place - M.Com 'C' see group no.3

The Group Discussion Competition was evaluated by judges (faculty of VSK University).

The Group Discussion Competition was joined by all staff members and around 200 students from both the departments. The performance of the participants was very promising. The

judges guided the students regarding Group Discussion process and also shared their own experiences. The participants expressed that they got to learn a lot through the process and they were motivated by the judge's words and experiences.