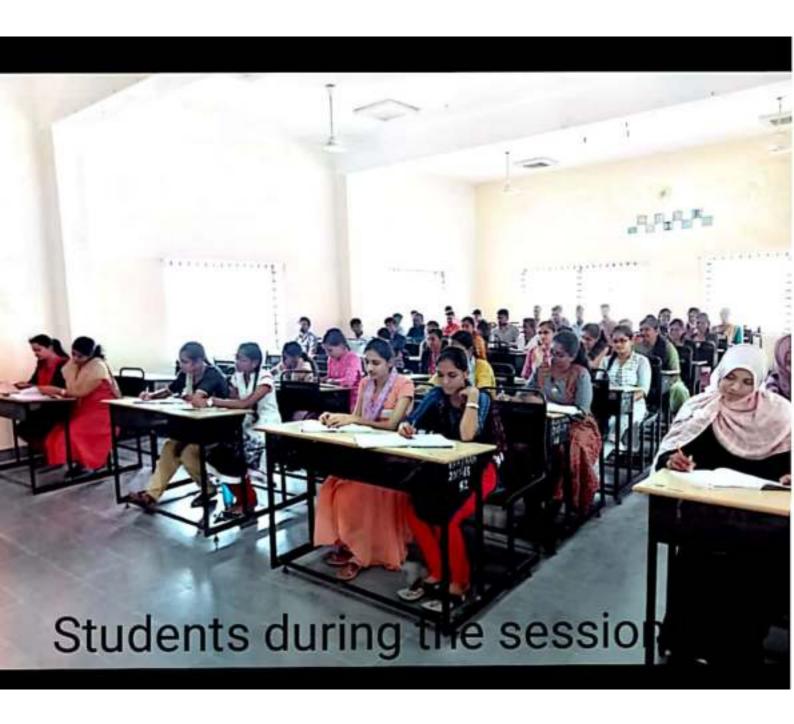

Regards

Placement Co-ordinator)
SUNIL KUMAR M.S. B.E., MBA

Assistant Professor, Dept. Of Management Studies
Vijayanagara Sri Krishnadovaraya University,

BALLARI - 583 104.

Report:

Mr. Charan kumar of FuTech Solutions visited our campus on 29.12.2021 and addressed final year students on Career planning and various online courses, which are available in the market and how they can help them in securing a placement. It was very interactive session. Photos of the event are enclosed.