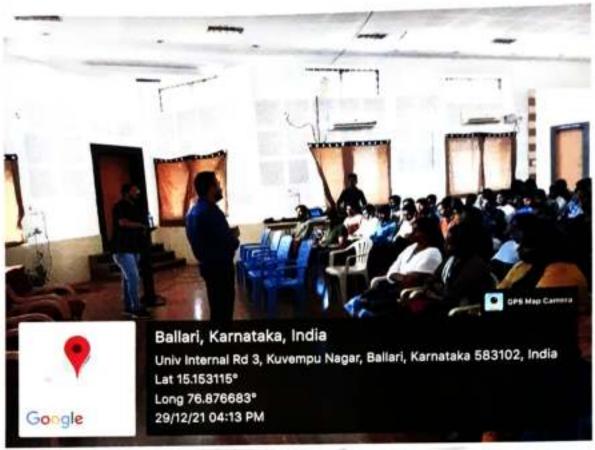

Regards

Placement Co-ordinator)
SUNIL KUMAR M.S. B.E., MBA

Assistant Professor, Dept. Of Management Studies
Vijayanagara Sri Krishnadovaraya University,

BALLARI - 583 104.

Report:

Mr. Charan kumar of FuTech Solutions visited our campus on 29.12.2021 and addressed final year students on Career planning and various online courses, which are available in the market and how they can help them in securing a placement. It was very interactive session. Photos of the event are enclosed.