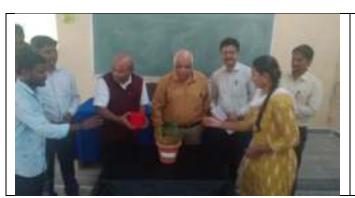

#### "CAREER GUIDANCE AND ONLINE COURSES"

A 2-Hour session will be organized on the above mentioned topic, on 29.12.2021 at Dr. B R Ambedkar Auditorium, VSKUB by Placement Cell in association with Department of Management Studies. All the students are hereby requested to make use of the event.

Regards

Placement Co-ordinator)
SUNIL KUMAR M.S. B.E., MBA

Assistant Professor, Dept. Of Management Studies
Vijayanagara Sri Krishnadovaraya University,

BALLARI - 583 104.

Report:

Mr. Charan kumar of FuTech Solutions visited our campus on 29.12.2021 and addressed final year students on Career planning and various online courses, which are available in the market and how they can help them in securing a placement. It was very interactive session. Photos of the event are enclosed.