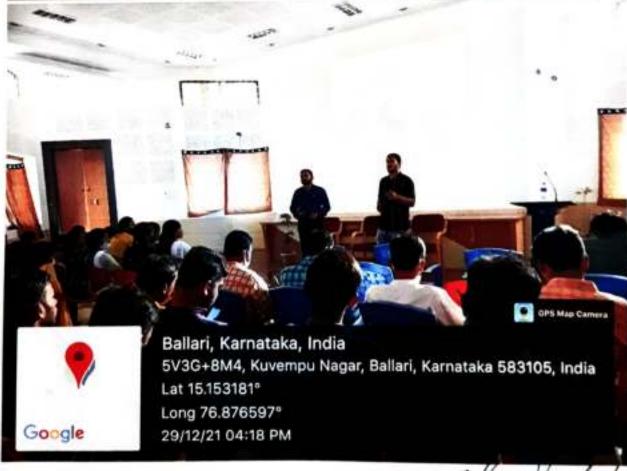

Regards

Placement Co-ordinator)
SUNIL KUMAR M.S. B.E., MBA

Assistant Professor, Dept. Of Management Studies
Vijayanagara Sri Krishnadovaraya University,

BALLARI - 583 104.

Report:

Mr. Charan kumar of FuTech Solutions visited our campus on 29.12.2021 and addressed final year students on Career planning and various online courses, which are available in the market and how they can help them in securing a placement. It was very interactive session. Photos of the event are enclosed.