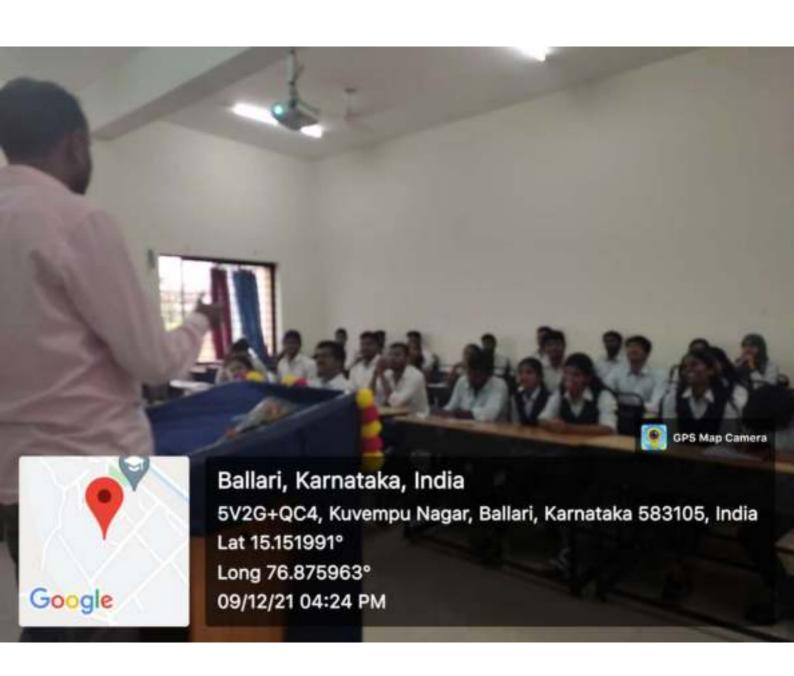

Regards

Placement Co-ordinator)
SUNIL KUMAR M.S. B.E., MBA

Assistant Professor, Dept. Of Management Studies
Vijayanagara Sri Krishnadovaraya University,

BALLARI - 583 104.

Report:

Mr. Charan kumar of FuTech Solutions visited our campus on 29.12.2021 and addressed final year students on Career planning and various online courses, which are available in the market and how they can help them in securing a placement. It was very interactive session. Photos of the event are enclosed.