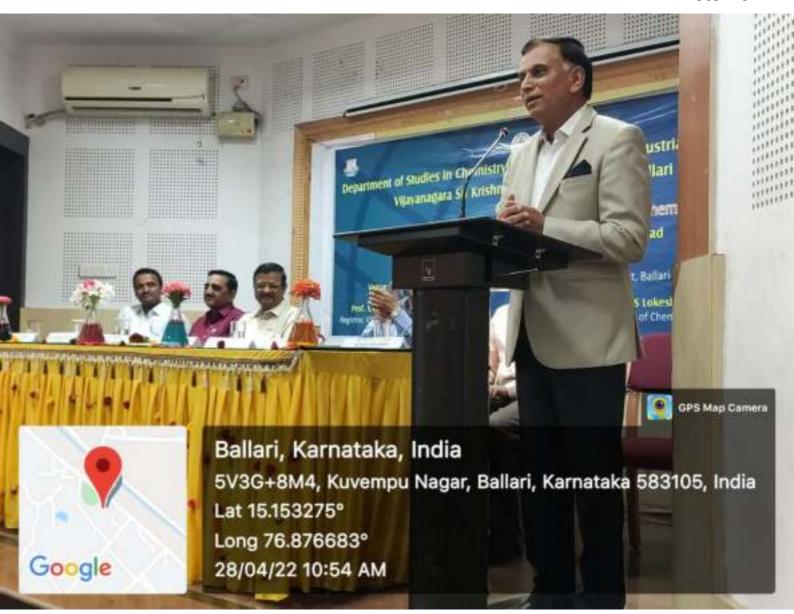

Regards

Placement Co-ordinator)
SUNIL KUMAR M.S. B.E., MBA

Assistant Professor, Dept. Of Management Studies
Vijayanagara Sri Krishnadovaraya University,

BALLARI - 583 104.

Report:

Mr. Charan kumar of FuTech Solutions visited our campus on 29.12.2021 and addressed final year students on Career planning and various online courses, which are available in the market and how they can help them in securing a placement. It was very interactive session. Photos of the event are enclosed.