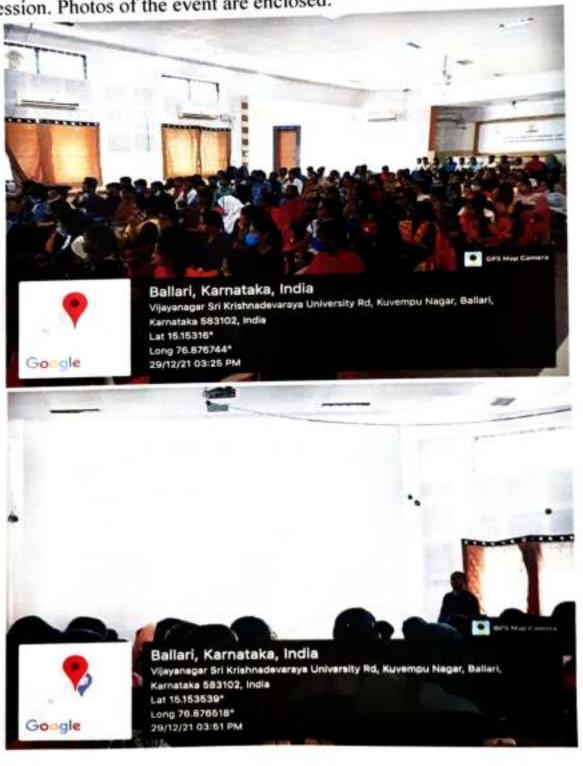

Regards

Placement Co-ordinator)
SUNIL KUMAR M.S. B.E., MBA

Assistant Professor, Dept. Of Management Studies
Vijayanagara Sri Krishnadovaraya University,

BALLARI - 583 104.

Report:

Mr. Charan kumar of FuTech Solutions visited our campus on 29.12.2021 and addressed final year students on Career planning and various online courses, which are available in the market and how they can help them in securing a placement. It was very interactive session. Photos of the event are enclosed.