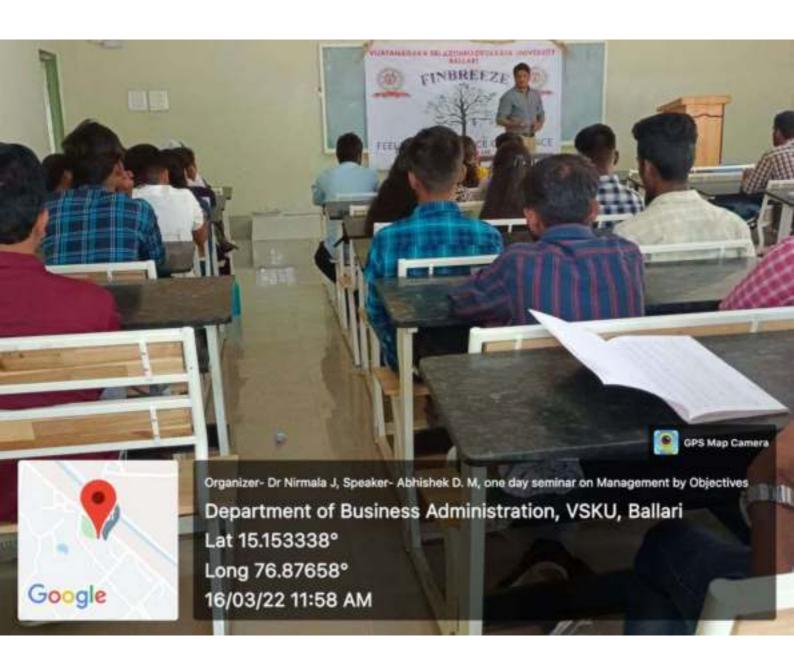

the Speaker Mr. Abishek D M Principal Vidyaniketan Degree College Gangavathi. HE gave a commendable talk on the topic Impact of "Management by Objective on Organizational Performance."

Numerous cases of organizations which have succeeded by the proper implementation and adapting the Principle of Management by Objective were given discussed during the seminar. The seminar was an interactive session and the students participated with enthusiasm. The speaker addressed the topic with why and what's the need for adapting MBO and how it will enable the organization and the employees to achieve the objectives and goals without deviating from the road that they have to take to reach the destination.





The speaker also discussed the importance of defining the goals using the Smart Method:







# VIJAYANAGARA SRI KRISHNADEVARAYA UNIVERSITY, BALLARI (DEPARTMENT OF BUSINESS ADMINISTRATION)

# ONE DAY SEMINAR

ON

IMPACT OF MANAGEMENT BY OBJECTIVE ON ORGANIZATIONAL PERFORMANCE ORGANIZED UNDER FINANCE CLUB ON 16TH MARCH 2022

M.B.A I Year Students List for the year 2021-22 ATTEDNANCE

| SL. NO. | CET NO. | NAME OF THE STUDENT     | SIGNATURE        |
|---------|---------|-------------------------|------------------|
| - 1     | RD206   | VENURAGHAVENDRA.D       | Very .           |
| 2       | GB263   | MD SAQEIB IMROZ S       | NO SMOOT         |
| 3       | GA345   | SADASHIVA.U             | Absent           |
| 4       | LA397   | SEETHA MAHALAKSHMLM     | A                |
| 5 .     | RA284   | SAI LAHARLK             | tent:            |
| 6       | - GA166 | VINODNAIK