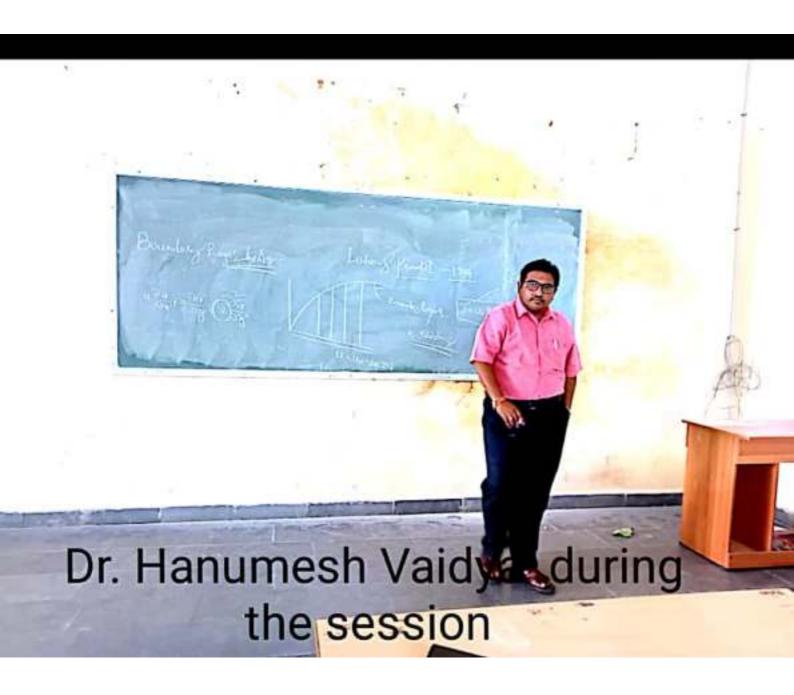

| Signatura              | rther Chairman           |
| 16         | le A trabage          | Department of          |                          |
|            | A 100050              | VSI                    | , Jnana Sagar            |
| 13         | VA 11903              | Vinavaka dagat.        | BALLARI-583 105          |
| 13         | WA 10005.             | the state doubt        |                          |
| 1          | MA ODES               |                        | the second               |
| 1          | SATE 5                |                        |                          |
| E          | WAT10242              | 11.3                   |                          |
| 7          | 7.A 10004             | 4 1 5 4 4 1 1 1 1      |                          |











# VIJAYANAGARA SRI KRISHNADEVARAYA UNIVERSITY

Jnana Sagara Campus, Vinayakanagara, Cantonment, Ballari - 583 105.

Photon Association, Department of Physics

Organises

Special Lecture on topic

"Advances in Physics"

# **Chief Guest**

Dr. Narasimha H Ayachit

Registrar KLE University, Hubballi.

Date: 01.12.2021

Time: 10.30 AM

Venue: F18

All are welcome

No.

\*\*\*\*



# ವಿಜಯನಗರ ಶ್ರೀ ಕೃಷ್ಣದೇವರಾಯ ವಿಶ್ವವಿದ್ಯಾಲಯ

изд тис наст. Экпаре ких, выблебые, индо-583 105

#### VIJAYANAGARA SRI KRISHNADEVARAYA UNIVERSITY

Jnana Sagara Campus, Vinayakanagara, Cantonment, BALLARI - 583 105

## Department of Studies in Physics

#### **Attendance of Participation**

**Event: Special Lecture** 

Date: 1st December 2021

Topic: "Advances in Physics"

By

#### Dr. Narasimha H Ayachit

Registrar,