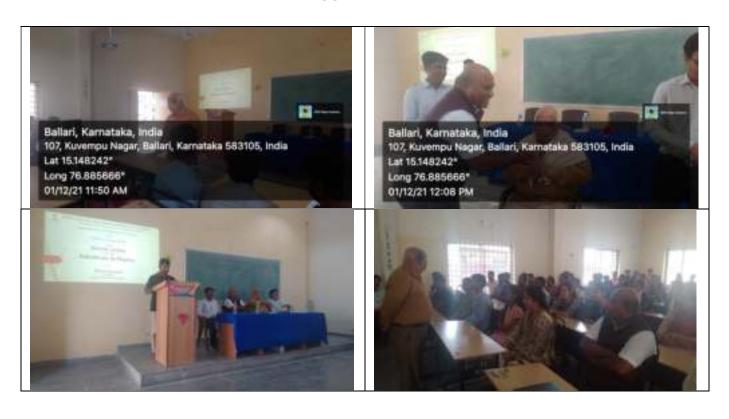

#### "CAREER GUIDANCE AND ONLINE COURSES"

A 2-Hour session will be organized on the above mentioned topic, on 29.12.2021 at Dr. B R Ambedkar Auditorium, VSKUB by Placement Cell in association with Department of Management Studies. All the students are hereby requested to make use of the event.

Regards

Placement Co-ordinator)
SUNIL KUMAR M.S. B.E., MBA

Assistant Professor, Dept. Of Management Studies
Vijayanagara Sri Krishnadovaraya University,

BALLARI - 583 104.

Report:

Mr. Charan kumar of FuTech Solutions visited our campus on 29.12.2021 and addressed final year students on Career planning and various online courses, which are available in the market and how they can help them in securing a placement. It was very interactive session. Photos of the event are enclosed.