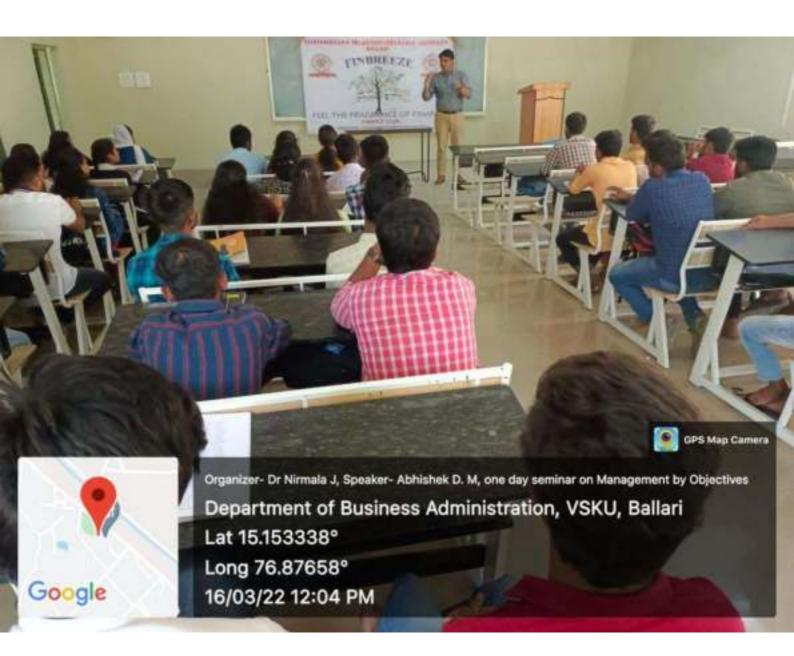

f the Speaker Mr. Abishek D M Principal Vidyaniketan Degree College Gangavathi. HE gave a commendable talk on the topic Impact of "Management by Objective on Organizational Performance."

Numerous cases of organizations which have succeeded by the proper implementation and adapting the Principle of Management by Objective were given discussed during the seminar. The seminar was an interactive session and the students participated with enthusiasm. The speaker addressed the topic with why and what's the need for adapting MBO and how it will enable the organization and the employees to achieve the objectives and goals without deviating from the road that they have to take to reach the destination.





The speaker also discussed the importance of defining the goals using the Smart Method:







# VIJAYANAGARA SRI KRISHNADEVARAYA UNIVERSITY, BALLARI (DEPARTMENT OF BUSINESS ADMINISTRATION)

# ONE DAY SEMINAR

ON

IMPACT OF MANAGEMENT BY OBJECTIVE ON ORGANIZATIONAL PERFORMANCE ORGANIZED UNDER FINANCE CLUB ON 16TH MARCH 2022

M.B.A I Year Students List for the year 2021-22 ATTEDNANCE

| SL. NO. | CET NO. | NAME OF THE STUDENT     | SIGNATURE        |
|---------|---------|-------------------------|------------------|
| - 1     | RD206   | VENURAGHAVENDRA.D       | Very .           |
| 2       | GB263   | MD SAQEIB IMROZ S       | NO SMOOT         |
| 3       | GA345   | SADASHIVA.U             | Absent           |
| 4       | LA397   | SEETHA MAHALAKSHMLM     | A                |
| 5 .     | RA284   | SAI LAHARLK             | tent:            |
| 6       | - GA166 | VINODNAIK