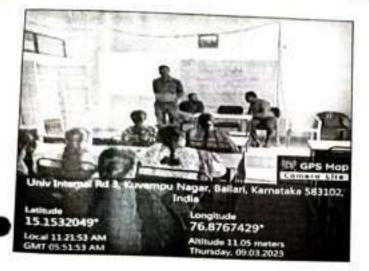

## Session - II

Ballari, Karnataka, India 5V2H+JCM, Vijayanagar Sri Krishnadevaraya University Rd, Kuvempu Nagar, Ballari, Karnataka 583105, India Lat 15.15153° ( Long 76,878538° 02/03/23 11:31 AM GMT +05:30