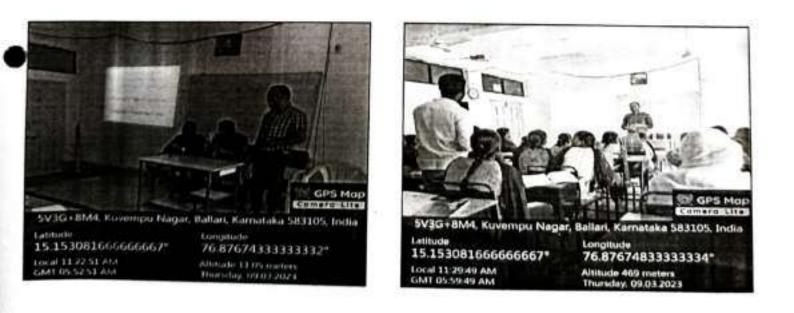

# INVITATION

Staff, Research Scholars and Students of Department of Studies in Mathematics Cordially invite you for

A MathWorks | Training Services

# MATLAB WORKSHOP SERIES

to be held from 1st to 3rd March 2023

a

Time: 10:30 a.m. to 05:00 p.m. Venue: Department of Studies in Mathematics Science Block, Computer Lab.

\*\*\*\*

Staff, Research Scholars and Students Department of Studies in Mathematics, VSKUB.