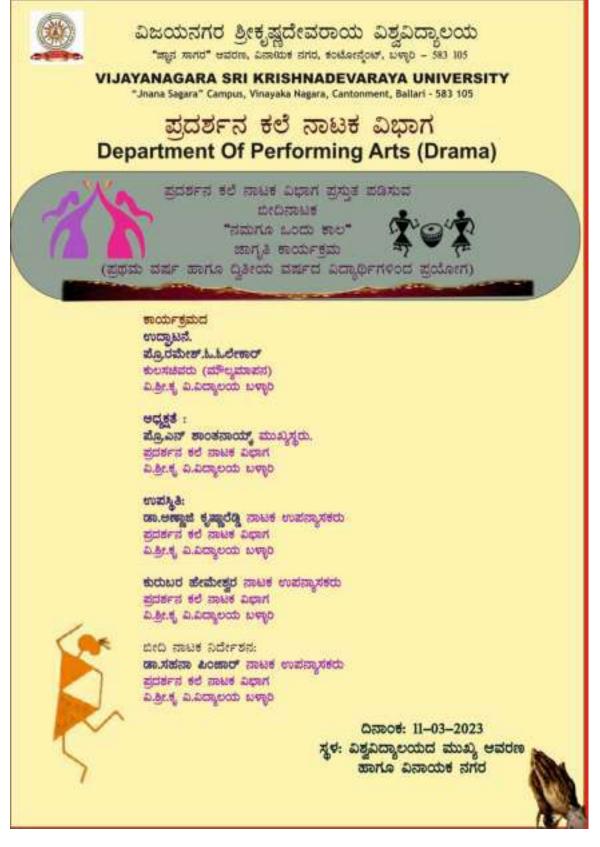

## VIJAYANAGARA SRI KRISHNADEVARAYA UNIVERSITY, BALLARI. DEPARTMENT OF STUDIES IN MATHEMATICS

# INVITATION

Staff, Research Scholars and Students of Department of Studies in Mathematics Cordially invite you for

A MathWorks | Training Services

# MATLAB WORKSHOP SERIES

to be held from 1st to 3rd March 2023

a

Time: 10:30 a.m. to 05:00 p.m. Venue: Department of Studies in Mathematics Science Block, Computer Lab.

\*\*\*\*

Staff, Research Scholars and Students Department of Studies in Mathematics, VSKUB.

22

VIJAYANAGARA SRI KRISHNADEVARAYA UNIVERSITY,BALLARI "JnanaSagara" campus, Vinayaka Nagar, Cantonment, Ballari-583105 DEPARTMENT OF STUDIES IN MATHEMATICS

Date: 01.03.2023