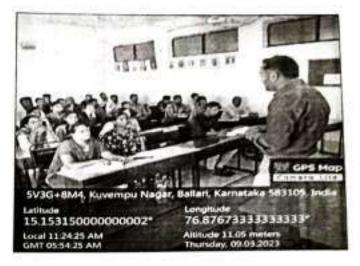

## Session - II

Ballari, Karnataka, India 5V2H+JCM, Vijayanagar Sri Krishnadevaraya University Rd, Kuvempu Nagar, Ballari, Karnataka 583105, India Lat 15.15153° ( Long 76,878538° 02/03/23 11:31 AM GMT +05:30